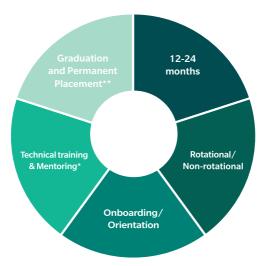

Intensive Learning Experience

A Structured but Flexible Programme

## STRUCTURE AND CHARACTERISTICS

- \*Formal classroom training, combined with experiential learning, mentorship and engagement with senior leadership, provides a great foundation for you to accelerate your career.
- \*\*After a successful graduation you will be assigned a role in client management, broking or advisory services - areas of growth and opportunity in Marsh.