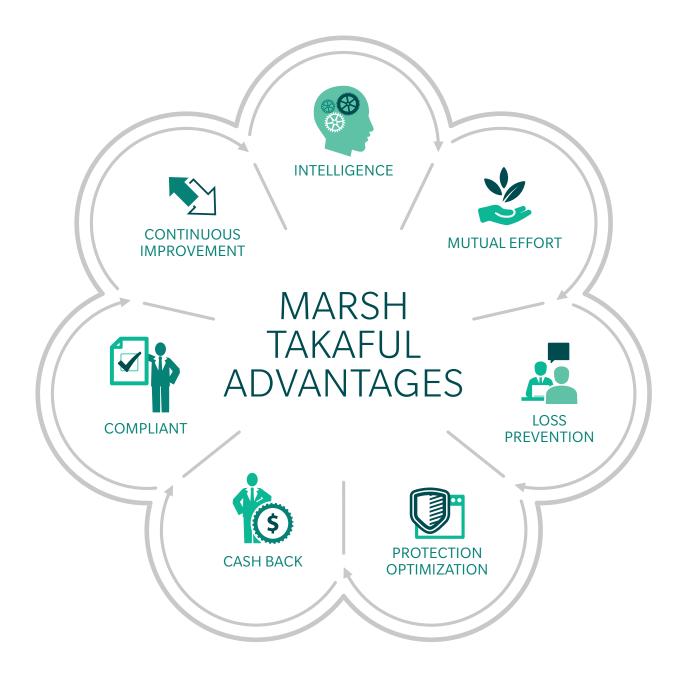

We are committed to helping our clients identify the most effective risk management strategies, through appropriate takaful coverage. In achieving synergy between the two, clients are enabled towards accomplishing their business objectives.

#### EDUCATION

"We are **committed to helping our clients identify the most effective risk management strategies**, supplemented by appropriate Takaful risk management solutions."