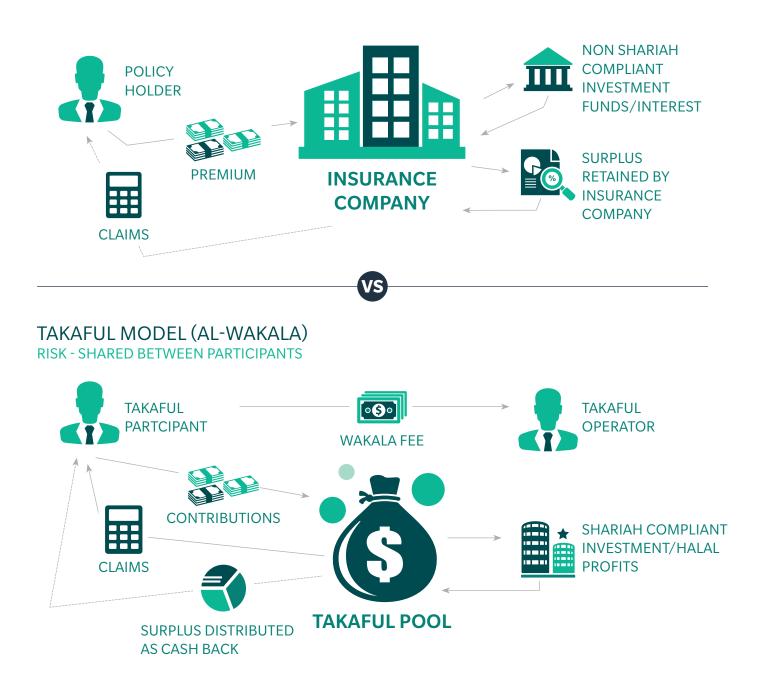

### CONVENTIONAL INSURANCE MODEL

RISK - TRANSFERRED TO INSURANCE COMPANY (RESULTING IN UNCERTAINTY)

### WHAT IS TAKAFUL?

"**Takaful**" means an insurance scheme which provides for mutual or cooperative financial and assistance to the participants in case of need where the participants mutually agree to contribute for that purpose. "**Takaful Business**" means an Islamic insurance business whose aims and operations do not involve any element which is not approved by Syariah such as uncertainty (*al-Gharar*), wager (*al-Maisir*) and usury (*ar-Riba*).