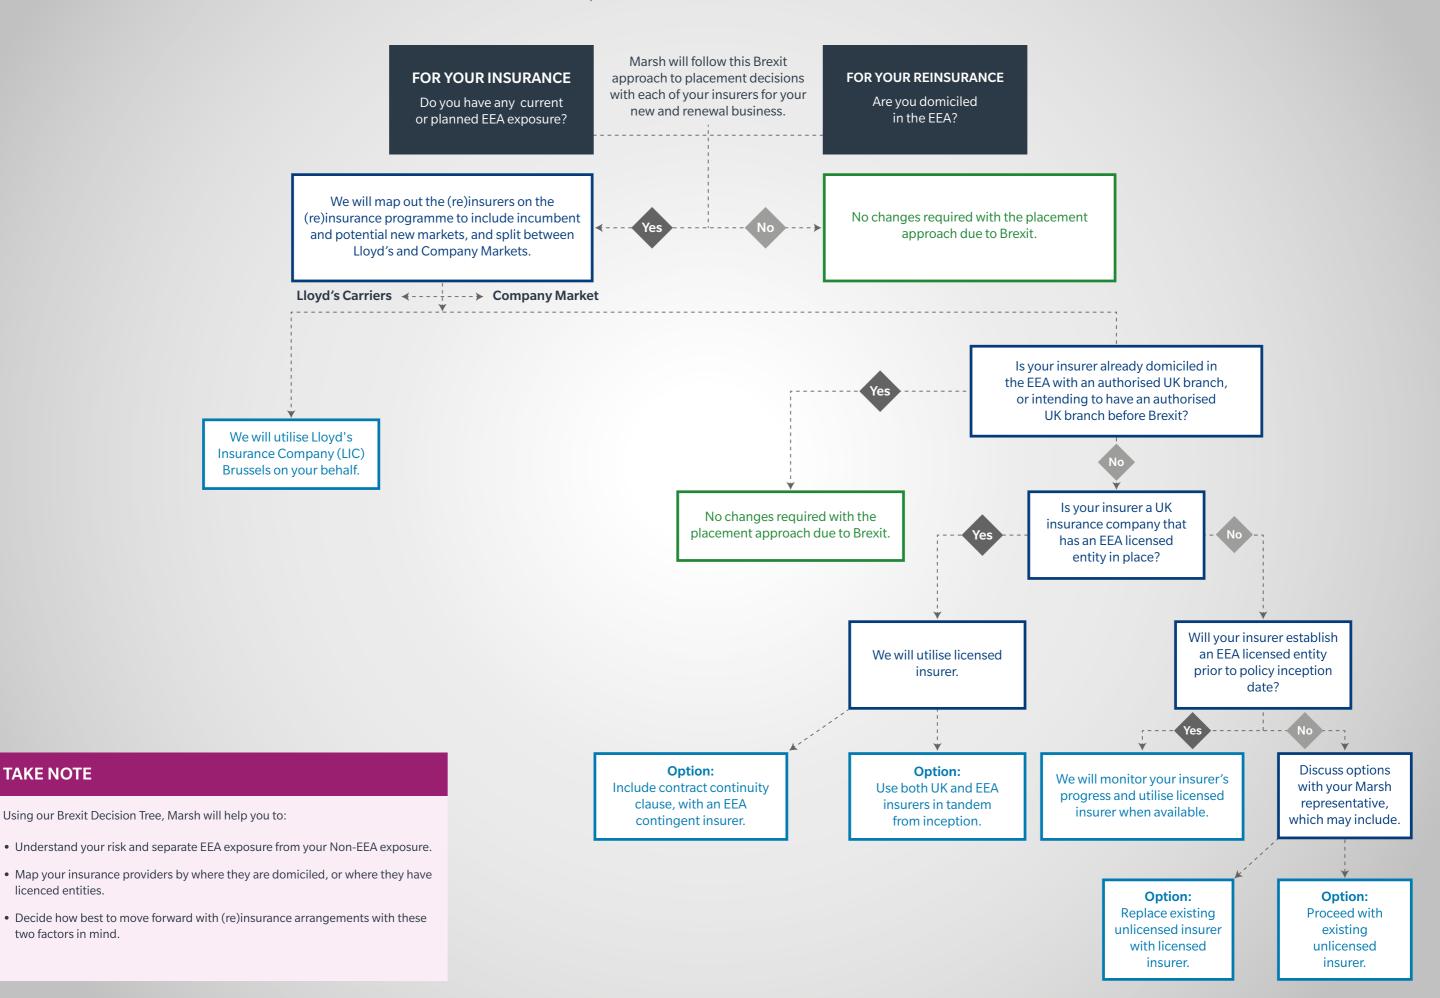

## "NO DEAL BREXIT" PLACEMENT DECISION TREE

The United Kingdom (UK) is still on course to leave the European Union (EU) on 29 March 2019 without a deal and with no transition period. Both European Economic Area (EEA) and UK (re)insurers will be faced with a loss of passporting rights, and many (re)insurers have implemented various strategies to ensure they can continue to provide cross-border (re)insurance post Brexit.

At Marsh we have been monitoring (re)insurers preparations as such preparations will be a key factor for consideration as part of your placement strategy, along with the location of your exposure as going forward EEA licensed (re)insurers will provide the capacity for EEA risks. The following "No Deal Brexit" Placement Decision Tree provides an overview of the issues we will consider with you as you prepare for your new or renewal policies as Brexit approaches. Our "No Deal Brexit" Placement Decision Tree will help you to navigate the impact of Brexit on the placement process.

## BREXIT PLACEMENT DECISION TREE

IN AN EVENT OF A "NO DEAL"/NO TRANSITION PERIOD - FOR NEW OR RENEWAL POLICIES